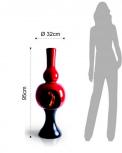

The two different cookings are effected to 1000° (named "biscottatura") and 900° (named enamel vitrification) they qualify our articles as luxury products in the field of the artistic ceramics.

- 316 Stainless steel burner capacity 700 cc., duration about 7 hours
- shovel extinguish flame in stainless steel included
- diameter Ø 32 cm.
- H 95 cm.
- red colour
- P.S. Bioethanol is not included