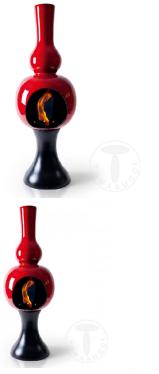

bioethanol fireplace ONDA RED

completely handmade in majolica - Made in Italy

SKU:1600

Rating: Not Rated Yet **Price** Sales price 1374,00 €

Ask a question about this product

Description

## bioethanol fireplace ONDA RED

artistic product completely handmade with high quality materials.

The fireplace have been made in majolica with 2 consecutive cooking completely handmade, it doesn't need a chimney and consequently any brickwork.

The two different cookings are effected to 1000° (named "biscottatura") and 900° (named enamel vitrification) they qualify our articles as luxury products in the field of the artistic ceramics.

- 316 Stainless steel burner capacity 700 cc., duration about 7 hours
- shovel extinguish flame in stainless steel included
- diameter Ø 32 cm.
- H 95 cm.
- red colour
- P.S. Bioethanol is not included