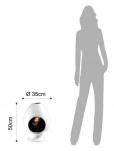

The cooking is effected to 1000° (first phase named "biscottatura") and the following decoration of the shades they qualify our articles as luxury products in the field of the artistic ceramics.

- 316 Stainless steel burner capacity 500 cc., duration about 5 hours
- shovel extinguish flame in stainless steel included
- diameter Ø 35 cm.
- H 50 cm.
- · white colour
- 1 liter of bioethanol develops 4 KW of heat/hour di calore/h from the moment of combustion
- P.S. Bioethanol is not included