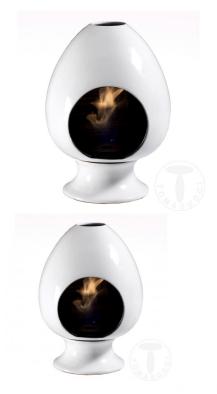

## bioethanol fireplace PIGNA WHITE

completely handmade in majolica - Made in Italy

SKU:1601

Rating: Not Rated Yet **Price**Sales price 970,00 €

Ask a question about this product

## bioethanol fireplace PIGNA WHITE - MADE IN ITALY -

artistic product completely handmade with high quality materials.

The fireplace have been made in majolica with 2 consecutive cooking completely handmade, it doesn't need a chimney and consequntly any brickwork.

The cooking is effected to 1000° (first phase named "biscottatura") and the following decoration of the shades they qualify our articles as luxury products in the field of the artistic ceramics.

- 316 Stainless steel burner capacity 500 cc., duration about 5 hours
- shovel extinguish flame in stainless steel included
- diameter Ø 35 cm.
- H 50 cm.
- · white colour
- 1 liter of bioethanol develops 4 KW of heat/hour di calore/h from the moment of combustion
- P.S. Bioethanol is not included