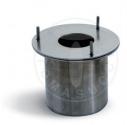

The cooking is effected to 1000° (first phase named "biscottatura") and the following decoration of the shades they qualify our articles as luxury products in the field of the artistic ceramics.

- 316 Stainless steel burner capacity 500 cc., duration about 5 hours
- shovel extinguish flame in stainless steel included
- diameter Ø 35 cm.
- H 50 cm.
- · white colour
- 1 liter of bioethanol develops 4 KW of heat/hour di calore/h from the moment of combustion
- P.S. Bioethanol is not included