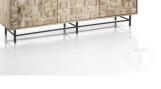

## Sideboard 3 doors AMON

- sideboard made of solid Mango wood, rich in details and finished entirely by hand
- it is a high-level, high-quality artisan product both in terms of style and materials
- the solid wood doors, 20 mm thickness, are particularly elegant and handmade by Indian craftsmen
- base made of matt black painted steel H16 cm
- anti-overturning system with anchoring to the wall
- doors with push-pull opening system
- dimensions H 75 x 172 x 45 cm
- [N.B.] Solid wood has morphological characteristics which can be improperly interpreted as defects