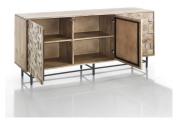

## Sideboard 3 doors AMON

- sideboard made of solid Mango wood, rich in details and finished entirely by hand
- it is a high-level, high-quality artisan product both in terms of style and materials
- the solid wood doors, 20 mm thickness, are particularly elegant and handmade by Indian craftsmen
- base made of matt black painted steel H16 cm
- anti-overturning system with anchoring to the wall
- doors with push-pull opening system
- dimensions H 75 x 172 x 45 cm
- [N.B.] Solid wood has morphological characteristics which can be improperly interpreted as defects