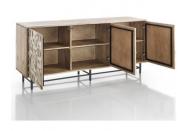

madia 3 ante AMON

legno massello di Mango

SKU:3860

Rating: Not Rated Yet **Price** Sales price 3150,00 €

Ask a question about this product

Description

## Sideboard 3 doors AMON

- sideboard made of solid Mango wood, rich in details and finished entirely by hand
- it is a high-level, high-quality artisan product both in terms of style and materials
- the solid wood doors, 20 mm thickness, are particularly elegant and handmade by Indian craftsmen
- base made of matt black painted steel H16 cm
- anti-overturning system with anchoring to the wall
- doors with push-pull opening system
- dimensions H 75 x 172 x 45 cm
- [N.B.] Solid wood has morphological characteristics which can be improperly interpreted as defects