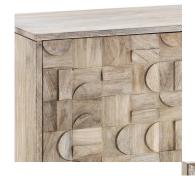

madia 3 ante AMON

legno massello di Mango

SKU:3860

Rating: Not Rated Yet **Price** Sales price 3150,00 €

Ask a question about this product

Description

## Sideboard 3 doors AMON

- sideboard made of solid Mango wood, rich in details and finished entirely by hand
- it is a high-level, high-quality artisan product both in terms of style and materials
- the solid wood doors, 20 mm thickness, are particularly elegant and handmade by Indian craftsmen
- base made of matt black painted steel H16 cm
- anti-overturning system with anchoring to the wall
- doors with push-pull opening system
- dimensions H 75 x 172 x 45 cm
- [N.B.] Solid wood has morphological characteristics which can be improperly interpreted as defects