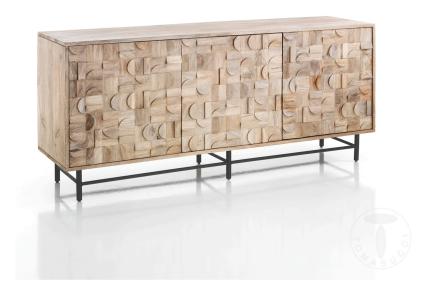

## Sideboard 3 doors AMON

- sideboard made of solid Mango wood, rich in details and finished entirely by hand
- it is a high-level, high-quality artisan product both in terms of style and materials
- the solid wood doors, 20 mm thickness, are particularly elegant and handmade by Indian craftsmen
- base made of matt black painted steel H16 cm
- anti-overturning system with anchoring to the wall
- doors with push-pull opening system
- dimensions H 75 x 172 x 45 cm
- [N.B.] Solid wood has morphological characteristics which can be improperly interpreted as defects